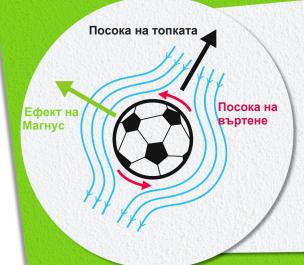

## Защо траекторията на полета изведнъж се "огъва" като банан?

Докато футболната топка лети, от двете й страни тече въздух, който забавя движението на топката надолу. От едната страна въздухът се движи в посока, обратна на въртенето на топката, създавайки по-високо налягане. От другата страна въздухът се движи в същата посока

като въртенето, което създава зона с по-ниско налягане. Тази разлика във въздушното налягане ще "огъне" кривата на полета на топката като банан към зоната с пониско налягане. Името на този научен феномен е "ефект на Магнус".