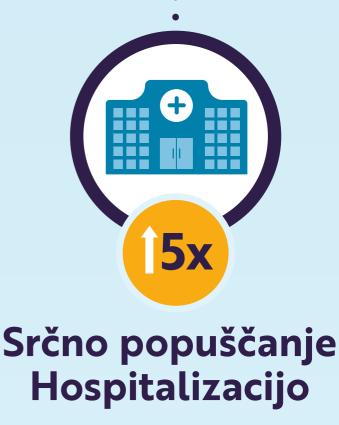

Pri ljudeh s sladkorno boleznijo tipa 2 (SB2) albuminurija poveča tveganje za:\*3

Testiranje razmerja med albumini in kreatininom v urinu (UACR) daje zgodnejšo sliko poškodbe ledvic kot sama oGF, ki lahko zgreši zgodnje faze KLB.<sup>1, 4</sup>