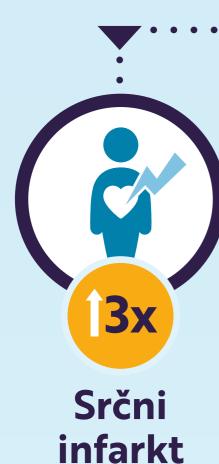

Pri ljudeh s sladkorno boleznijo tipa 2 (SB2) albuminurija poveča tveganje za:\*3

Testiranje razmerja med albumini in kreatininom v urinu (UACR) daje zgodnejšo sliko poškodbe ledvic kot sama oGF, ki lahko zgreši zgodnje faze KLB.<sup>1, 4</sup>